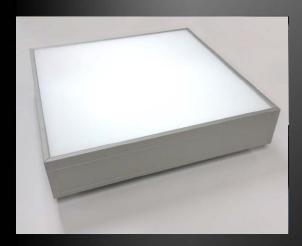

## LED Light Frame

The 'LED Light Frame' is a refined proprietary design from NES Lightline.

6-8mm toughened low iron glass is clamped on all 4 sides within a single piece, extruded aluminium profile.

The glass is supported with a white plastic kada. This both cushions and isolates the glass.

On the internal face of the glass a diffused vinyl layer provides diffusion for the LED illumination.

In the back of the Light Box unit a Matrix LED Light Panels is fitted.

This features lensed LED backlighting modules in a linear array.

The evenness of illumination is calibrated for the depth of the unit within a measured tolerance.

Luminaire Specification:

LED: Osram Duris 2835 SMD chip

180 degree lenses

Expected lifetime: 50,000 hours (at 70% brightness)

Colour temperature: 4,00 kelvin

Chromaticity control standard: "3-Step MacAdam ellipses"

Efficacy: 111 Lumens per watt (pre diffusion)

CRI: 80+

Estimated Lumens per sq. m: 18,000 Lumens

(pre-diffusion).

NES LIGHTLINE