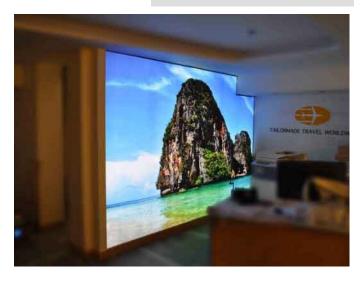

# 65mm Fabric System "65" - for illumination

- A 65mm deep lightbox profile for textile backlit applications
- Can be used with dye sub or UV printed fabrics
- Ideal for fixing and tensioning most lightweight textiles1
- Suitable for installing large banners<sup>2</sup>