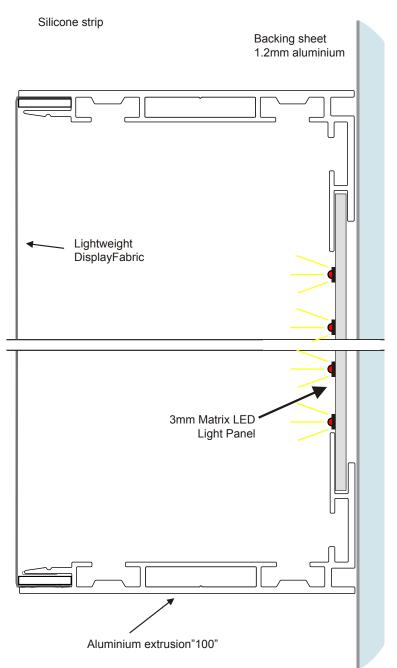

# 100mm Fabric System "100" - for illumination

- A 100mm deep lightbox profile for textile backlit applications
- Can be used with dye sub or UV printed fabrics
- Ideal for fixing and tensioning most lightweight textiles1
- Suitable for installing large banners 2

#### **Dimensions:**

Width: 100mm Height: 38mm Length: 3060mm