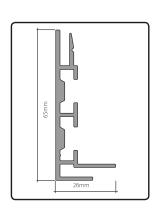

# 65mm Fabric System "65" - for illumination

- A 65mm deep lightbox profile for textile backlit applications
- Can be used with dye sub or UV printed fabrics
- Ideal for fixing and tensioning most lightweight textiles1
- Suitable for installing large banners<sup>2</sup>

# Material:

Aluminium 6063 T6

#### **Dimensions:**

Width: 65mm Height: 26mm Length: 3060mm

#### Finish:

Anodised Powder coated white Powder coated black Powder coating avail.

### Specials:

Freestanding feet available Hanging kits and curved light boxes available. For details of ordering specials, please contact your representative