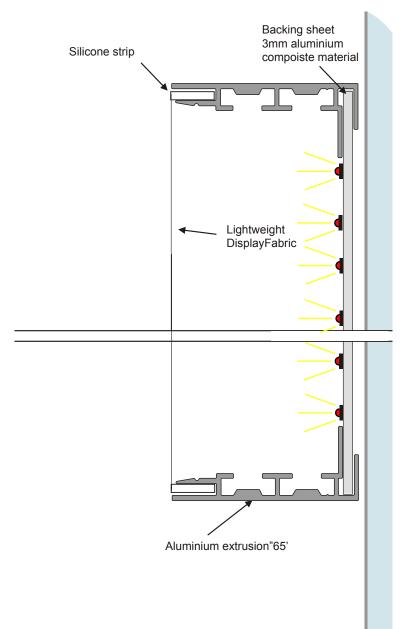

# 65mm Fabric System "65" - for illumination

- A 65mm deep lightbox profile for textile backlit applications
- Can be used with dye sub or UV printed fabrics
- Ideal for fixing and tensioning most lightweight textiles1
- Suitable for installing large banners<sup>2</sup>

# 100mm Fabric System "100" - for illumination

- A 100mm deep lightbox profile for textile backlit applications
- Can be used with dye sub or UV printed fabrics
- Ideal for fixing and tensioning most lightweight textiles1
- Suitable for installing large banners 2