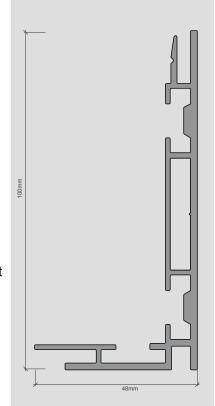

# 100mm Fabric System "100" - for illumination

- A 100mm deep lightbox profile for textile backlit applications
- Can be used with dye sub or UV printed fabrics
- Ideal for fixing and tensioning most lightweight textiles1
- Suitable for installing large banners 2

## Material:

Aluminium 6063 T6

#### **Dimensions:**

Width: 100mm Height: 38mm Length: 3060mm

## Finish:

Anodised

Powder coating avail.

## Specials:

For details of ordering specials, please contact your representative