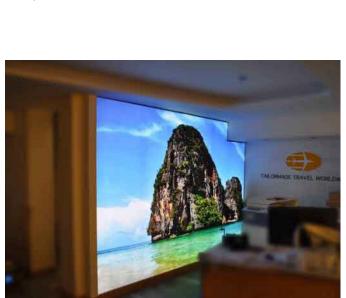

# 65mm Fabric System "65" - for illumination

- A 65mm deep lightbox profile for textile backlit applications
- Can be used with dye sub or UV printed fabrics
- Ideal for fixing and tensioning most lightweight textiles1
- Suitable for installing large banners<sup>2</sup>

# 100mm Fabric System "100" - for illumination

- A 100mm deep lightbox profile for textile backlit applications
- Can be used with dye sub or UV printed fabrics
- Ideal for fixing and tensioning most lightweight textiles1
- Suitable for installing large banners 2